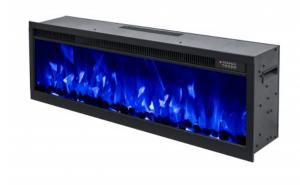

# Specification for HK-72BMH(One side fireplace,57

### mm top side if with heating;

## 30mm thin frame for 4 sides if without heating)

Voltage 110-120V 60Hz,220-240V 50 Hz

Wattage High 1500w, Low 750w (2 levels of heating)

Dimensions See the chart on next slide
Installation Wall mounted or recessed