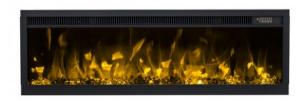

# Specification for HK-96BMH(One side fireplace,57

### mm top side if with heating;

## 30mm thin frame for 4 sides if without heating)

Voltage 110-120V 60Hz,220-240V 50 Hz

Wattage High 1500w, Low 750w (2 levels of heating)

Dimensions See the chart on next slide
Installation Wall mounted or recessed