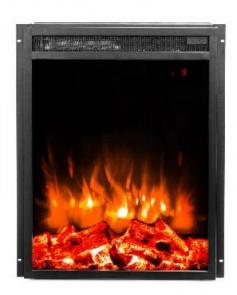

## HK-18BM

**Product Code:** 00000016

Weight: 0.00kg

**Dimensions:** 0.00cm x 0.00cm x 0.00cm

## **Description**

Voltage: 110-120V 60Hz / 220-240V 50Hz

Heater (Watts): 1400-1600W

Product size (L x W x H): L457xW135.6xH600.6mm

18" insert electric fireplace

Two levels heating functions

Four levels flame brightness adjustment

Electric Timer from 1-8hours

Both operated with remote control and panel switch

Operated with remote/App/Tablet pc control and touch panel

With overheat protection device

With single color/multi color LED lights for flame effect

With Resin log set for ember decoration

With digital display

Production Lead-time:40 days

Packing method:Neutral packing

Container loading qty: 20"/40"/40HQ: