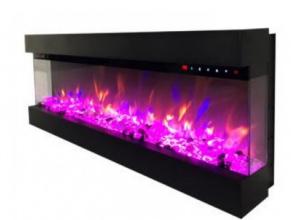

## 3 side electric fireplace specification for

## HK-50WMII

Voltage 110-120V 60Hz ,220-240V 50Hz

Wattage High 1500w, Low 750w (2 levels of heating)

Dimensions See the chart on next slide

Installation wall mounted
Timer 0.5-8hours

Control mode App/Tablet pc control/Remote control/Touch pane

Flame colors 3 colors of LED light

for flame, 10 colors LED fuel ember lights.

Flame brightness 5 levels

Media With log

Overheat protection Yes

Accessories Hardware kits

Production lead time 40 days

Packing Neutral packing