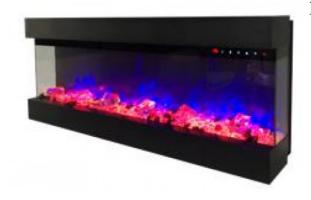

## 3 side electric fireplace specification for

## HK-60WMII

Voltage 110-120V 60Hz ,220-240V 50Hz

Wattage High 1500w, Low 750w (2 levels of heating)

Dimensions See the chart on next slide

Installation wall mounted
Timer 0.5-8hours

Control mode App/Tablet pc control/Remote control/Touch pane

Flame colors 3 colors of LED light

for flame, 10 colors LED fuel ember lights.

Flame brightness 5 levels

Media With log

Overheat protection Yes

Accessories Hardware kits

Production lead time 40 days

Packing Neutral packing