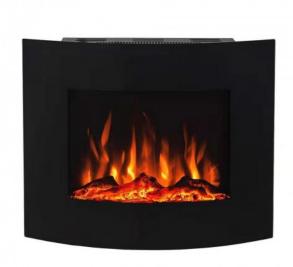

## **Short Description**

Voltage: 110-120V 60Hz / 220-240V 50Hz

Heater (Watts): 1400-1600W

Product size (L x W x H): 650x135x520mm

26" Curved wall mounted electric fireplace

Both used as wall mounted or Freestanding

Two levels heating functions

Four levels flame brightness adjustment

Electric Timer from 0.5-7.5 hours

Operated with remote control and control panel

With overheat protection device

With LED light source flame technology

Wall bracket included

Production Lead-time:40 days

Packing method:Neutral packing

Container loading qty: 20"/40"/40HQ: