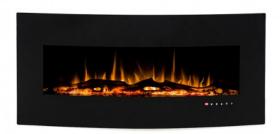

## **Short Description**

Voltage: 110-120V 60Hz / 220-240V 50Hz

Heater (Watts): 1400-1600W

Product size (L x W x H):900 x 134 x 560 mm

36" Curved wall mounted electric fireplace

Both used as wall mounted or Freestanding

Two levels heating functions

Four levels flame brightness adjustment

Electric Timer from 0.5-7.5 hours

Operated with remote control and control panel

With overheat protection device

With LED light source flame technology