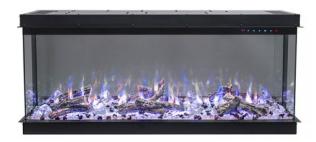

## 3 side fireplace specification for HK-60SV

Voltage 220-240V 50Hz

Wattage High 1500w, Low 750w (2 levels of heating)

Dimensions See the chart on next slide

Installation Fully recessed
Timer 0.5-8hours

Control mode App/Tablet pc control/Remote control/Touch pa

Flame colors 3 colors of LED light

for flame, 10 colors LED fuel ember lights and 7

lights

Flame brightness 5 levels

Media White logs +small crystals (clear+ black) + Larg

Overheat protection Yes

Accessories Hardware kits