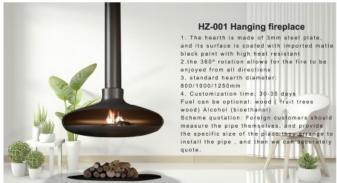

## **Description**

1. The hearthis made of 3mm steel plate, and its surface is coated with imported matte black paint with high heat resistant

2.the 360° rotation allows for the fire to be enjoyed from all directions

3, standard hearth diameter: 800/1000/1250mm

4. Customization time; 30-35 days

Fuel can be optional: wood (fruit trees wood) Alcohol (bioethanol)

Scheme quotation: Foreign customers should measure the pipe themselves, and provide the specific size of the place they arrange to install the pipe, and then we can accurately quote.