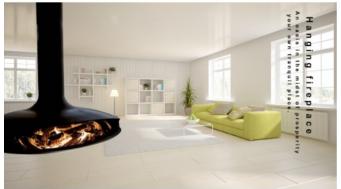

Phone: - Email:

## HZ-001 Hanging fireplace

**Product Code:** 00000099

Weight: 0.00kg

**Dimensions:** 0.00cm x 0.00cm x 0.00cm



## **Description**

1. The hearthis made of 3mm steel plate, and its surface is coated with imported matte black paint with high heat resistant

2.the 360° rotation allows for the fire to be enjoyed from all directions

3, standard hearth diameter: 800/1000/1250mm

4. Customization time; 30-35 days

Fuel can be optional: wood (fruit trees wood) Alcohol (bioethanol)

Scheme quotation: Foreign customers should measure the pipe themselves, and provide the specific size of the place they arrange to install the pipe, and then we can accurately quote.

## **Product Gallery**