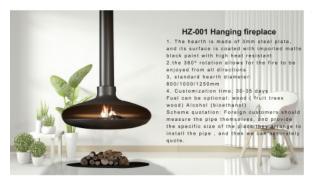

## **Description**

1. The hearthis made of 3mm steel plate, and its surface is coated with imported matte black paint with high heat resistant

2.the 360° rotation allows for the fire to be enjoyed from all directions

3, standard hearth diameter: 800/1000/1250mm

4. Customization time; 30-35 days

Fuel can be optional: wood (fruit trees wood) Alcohol (bioethanol)

Scheme quotation: Foreign customers should measure the pipe themselves, and provide the specific size of the place they arrange to install the pipe, and then we can accurately quote.