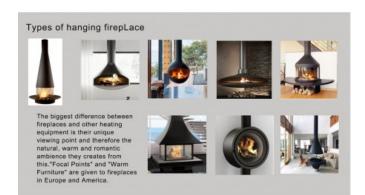

Phone: - Email:

## HZ-001 Hanging fireplace

**Product Code:** 00000099

Weight: 0.00kg

**Dimensions:** 0.00cm x 0.00cm x 0.00cm



## **Description**

1. The hearthis made of 3mm steel plate, and its surface is coated with imported matte black paint with high heat resistant

2.the 360° rotation allows for the fire to be enjoyed from all directions

3, standard hearth diameter: 800/1000/1250mm

4. Customization time; 30-35 days

Fuel can be optional: wood (fruit trees wood) Alcohol (bioethanol)

Scheme quotation: Foreign customers should measure the pipe themselves, and provide the specific size of the place they arrange to install the pipe, and then we can accurately quote.

## **Product Gallery**