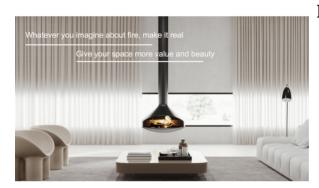

## HZ-002 Hanging fireplace

**Product Code:** 00000098

Weight: 0.00kg

**Dimensions:** 0.00cm x 0.00cm x 0.00cm

## **Description**

- 1. The hearthis made of 3mm steel plate, and its surface is coated with imported matte black paint with high heat resistant. It can withstands thermal stress up to 650° Celsius for a long time. It is environmentally friendly and not harmful to human health
- 2,The 360° rotation allows for the fire to be enjoyed from all directions
- 3, Standard diameter: 950mm diameter \*670mm height
  - 4. Customization time; 30-40 days

## **HZ-002 Hanging fireplace**

The hearth is made of 3mm steel plate, and its surface is coated with imported matte black paint with high heat resistant. R can refined to the many stress up to 650° Celebus for a long time. It is environmentally friendly and not harmful to human health.