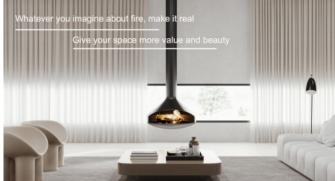

## HZ-002 Hanging fireplace

**Product Code:** 00000098

Weight: 0.00kg

**Dimensions:** 0.00cm x 0.00cm x 0.00cm

## **Description**

- 1. The hearthis made of 3mm steel plate, and its surface is coated with imported matte black paint with high heat resistant. It can withstands thermal stress up to 650° Celsius for a long time. It is environmentally friendly and not harmful to human health
- 2,The 360° rotation allows for the fire to be enjoyed from all directions
- 3, Standard diameter: 950mm diameter \*670mm height
  - 4. Customization time; 30-40 days

## **HZ-002 Hanging fireplace**

The hearth is made of 3mm steel plate, and its surface is coated with imported matte black paint with high heat resistant. R can refined to the many stress up to 650° Celebus for a long time. It is environmentally friendly and not harmful to human health.