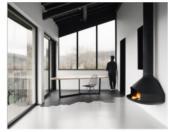

## HZ-002 Hanging fireplace

**Product Code:** 00000098

Weight: 0.00kg

**Dimensions:** 0.00cm x 0.00cm x 0.00cm

## **Description**

- 1. The hearthis made of 3mm steel plate, and its surface is coated with imported matte black paint with high heat resistant. It can withstands thermal stress up to 650° Celsius for a long time. It is environmentally friendly and not harmful to human health
- 2,The 360° rotation allows for the fire to be enjoyed from all directions
- 3, Standard diameter: 950mm diameter \*670mm height
  - 4. Customization time; 30-40 days

## **HZ-002 Hanging fireplace**

The hearth is made of 3mm steel plate, and its surface is coated with imported matte black paint with high heat resistant. R can refined to the many stress up to 650° Celebus for a long time. It is environmentally friendly and not harmful to human health.