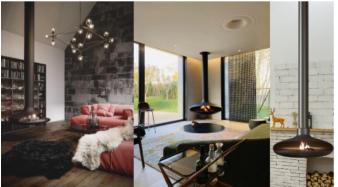

oduct Code:** 00000098

Weight: 0.00kg

**Dimensions:** 0.00cm x 0.00cm x 0.00cm



## **Description**

- 1. The hearthis made of 3mm steel plate, and its surface is coated with imported matte black paint with high heat resistant. It can withstands thermal stress up to 650° Celsius for a long time. It is environmentally friendly and not harmful to human health
- 2,The 360° rotation allows for the fire to be enjoyed from all directions
- 3, Standard diameter: 950mm diameter \*670mm height
  - 4. Customization time; 30-40 days

Fuel options: wood (fruit trees wood) Alcohol (bioethanol)

Scheme quotation: Foreign customers should measure the pipe themselves, and provide the specific size of the place they arrange to install the pipe, and then we can accurately quote.

## **Product Gallery**





## **HZ-002 Hanging fireplace**

The hearth is made of 3mm steel plate, and its surface is coated with imported matte black paint with high heat resistant. R can refined to the many stress up to 650° Celebus for a long time. It is environmentally friendly and not harmful to human health.

2.1 hes 360° relation allows for the fire to be enjoyed from all

diameter: 950mm diameter '670mm height ation time; 39-40 days it wood (fruit rese wood) Alcohol (bloethanol) olation: Foreign customers should measure the lives, and provide the specific size of the place to install the pipe, and then we can accurately





Our life should be like a flame so unfettered, along with their own will to run, have a lively,