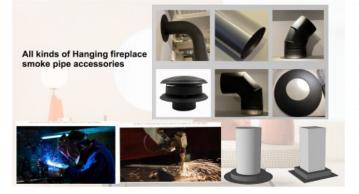

on: Foreign customers need to measure the pipe themselves, and provide the specific size of the place they arrange to install the pipe, and then we can accurately quote.

## **Product Gallery**



## HZ-008 Central Fireplace

1. The hearth is made of 3mm steel plate, and its surface is coated with imported matte black paint with high heat resistance.

2, Glass doors and the base is optional.

2, Gass doors and the base is optional. 3. Standard hearth size: 950mm\*150mm height 4.Smoke pipe diameter: 245mm 5.Cisstomization time; 30-40 days Fuel dipfors: wood (fruit trees wood), sloohd (bioalcohd), gas Scheme guicetalini. Foreign customers need to measure the pipe themselves, and provide the specific size of the place they arrange to install the pipe, and then we can accurately quote.









Installation pipe direction Notes for quotation: 1. The customer should measure and provide the height from the ground to the cement floor, the transverse distance from the commet floor to the outer wall, and the distance from the hole of the outer wall so the root. There are three basic sizes.

Install a wood-burning fireplace, it is necessary to learn in advance whether the smoke pipe can be used to exhaust the exhaust gas at home and in which direction should the pipe toward.