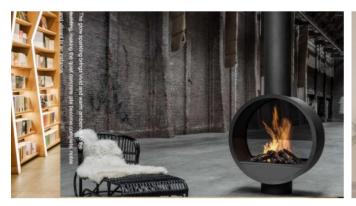

## **Product Gallery**

Install a wood-burning fireplace, it is necessary to learn in advance whether the smoke pipe can be used to exhaust the exhaust gas at home and in which direction should the pipe toward.