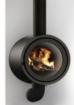

tation: Foreign customers need to measure the pipe themselves, and provide the specific size of the place they arrange to install the pipe, and then we can accurately quote.

## **Product Gallery**



## HZ-008 Central Fireplace

1. The hearth is made of 3mm steel plate, and its surface is coated with imported matte black paint with high heat resistance.

2, Glass doors and the base is optional.

2, Gass doors and the base is optional. 3. Standard hearth size: 950mm\*150mm height 4.Smoke pipe diameter: 245mm 5.Cisstomization time; 30-40 days Fuel dipfors: wood (fruit trees wood), sloohd (bioalcohd), gas Scheme guicetalini. Foreign customers need to measure the pipe themselves, and provide the specific size of the place they arrange to install the pipe, and then we can accurately quote.









Installation pipe direction Notes for quotation: 1. The customer should measure and provide the height from the ground to the cement floor, the transverse distance from the commet floor to the outer wall, and the distance from the hole of the outer wall so the root. There are three basic sizes.

Install a wood-burning fireplace, it is necessary to learn in advance whether the smoke pipe can be used to exhaust the exhaust gas at home and in which direction should the pipe toward.