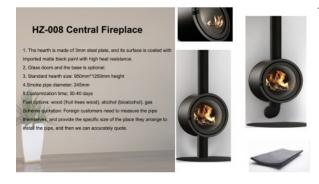

## HZ-008 Central Fireplace

**Product Code:** 00000092 **Weight:** 0.00kg **Dimensions:** 0.00cm x 0.00cm x 0.00cm

## Description

- 1. The hearth is made of 3mm steel plate, and its surface is coated with imported matte black paint with high heat resistance.
- 2, Glass doors and the base is optional.
  - 3. Standard hearth size: 950mm\*1250mm height
- 4.Smoke pipe diameter: 245mm
- 5. Customization time; 30-40 days

Fuel options: wood (fruit trees wood), alcohol (bioalcohol), gas

Scheme quotation: Foreign customers need to measure the pipe themselves, and provide the specific size of the place they arrange to install the pipe, and then we can accurately quote.