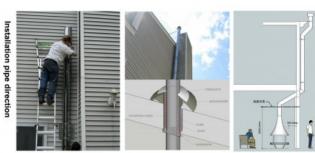

## **Product Gallery**

Notes for quotation:

1. The customer should measure and provide the height from the ground to the cement floor, the transverse distance from the

Install a wood-burning fireplace, it is necessary to learn in advance whether the smoke pipe can be used to exhaust the exhaust gas at home and in which direction should the pipe toward.