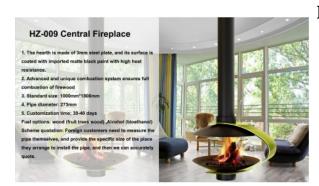

## **Description**

- 1. The hearth is made of 3mm steel plate, and its surface is coated with imported matte black paint with high heat resistance.
- 2. Advanced and unique combustion system ensures full combustion of firewood
- 3. Standard size: 1000mm\*1800mm
- 4. Pipe diameter: 273mm
- 5. Customization time; 30-40 days

Fuel options: wood (fruit trees wood), Alcohol (bioethanol)

Scheme quotation: Foreign customers need to measure the pipe themselves, and provide the specific size of the place they arrange to install the pipe, and then we can accurately quote.