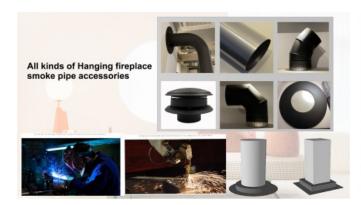

## **Product Gallery**

Notes for quotation:

1. The customer should measure and provide the height from the ground to the cement floor, the transverse distance from the

Install a wood-burning fireplace, it is necessary to learn in advance whether the smoke pipe can be used to exhaust the exhaust gas at home and in which direction should the pipe toward.