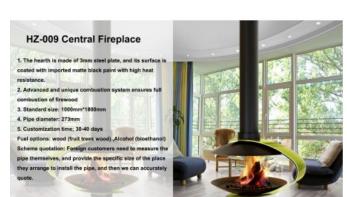

## **Description**

- 1. The hearth is made of 3mm steel plate, and its surface is coated with imported matte black paint with high heat resistance.
- 2. Advanced and unique combustion system ensures full combustion of firewood
- 3. Standard size: 1000mm\*1800mm
- 4. Pipe diameter: 273mm
- 5. Customization time; 30-40 days

Fuel options: wood (fruit trees wood), Alcohol (bioethanol)

Scheme quotation: Foreign customers need to measure the pipe themselves, and provide the specific size of the place they arrange to install the pipe, and then we can accurately quote.