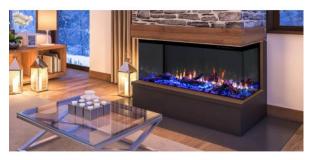

## ELECTRIC FIREPLACE HK-50-SV

**Product Code:** 000000005 **Weight:** 50.00kg **Dimensions:** 151.00cm x 45.00cm x 66.50cm

## Description

Voltage Wattage Dimensions Installation Timer Control mode Flame colors 220-240V 50Hz High 1500w, Low 750w (2 levels of H See the chart on next slide Fully recessed 0.5-8hours App/Tablet pc control/Remote control/To 3 colors of LED light for flame, 10 colors LED fuel ember lights and 7 lights 5 levels White logs +small crystals (clear+ black) + Yes Hardware kits 40 days Neutral packing