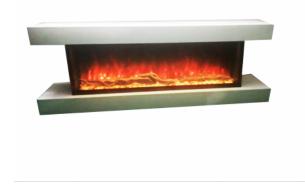

## **ELECTRIC FIREPLACE SHK-36**

**Product Code:** 00000003 **Weight:** 30.00kg **Dimensions:** 91.50cm x 35.50cm x 55.50cm

## (Three sides glass electric Fireplace 1/2/3 sides available)

Product Size (CM) Voltage Wattage 91.5\*31.5\* 55.5 110-120V 60Hz,220-240V 50 Hz High 1500w, Low 750w

(2 levels of heating) 0.5-7.5hours

Timer