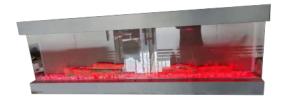

## **ELECTRIC FIREPLACE SHK-60**

**Product Code:** 00000008

Weight: 58.00kg

**Dimensions:** 150.00cm x 31.50cm x 55.50cm

## (Three sides glass electric Fireplace 1/2/3 sides available)

Product Size (CM) 150.6\*31.5\* 55.5

Voltage 110-120V 60Hz,220-240V 50 Hz

Wattage High 1500w, Low 750w

(2 levels of heating)

Timer 0.5-7.5hours

Flame colors 7 colors or multi colors of LED light

Control mode Multi-color,RF remote controller

APP smart mobile control

Connection type Plug-in type standard plug

Method of taking glass with glass sucker