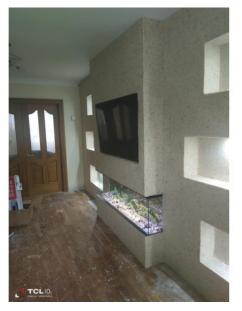

## Electric fireplace-06

**Product Code:** 000000000014 **Weight:** 0.00kg **Dimensions:** 0.00cm x 0.00cm x 0.00cm

Description

3 side fireplace specification for HK-50-60-65-78SV

| Voltage      | 220-240V 50Hz                                    |
|--------------|--------------------------------------------------|
| Wattage      | High 1500w, Low 750w (2 levels of h              |
| Dimensions   | See the chart on next slide                      |
| Installation | Fully recessed                                   |
| Timer        | 0.5-8hours                                       |
| Control mode | App/Tablet pc control/Remote control/T           |
| Flame colors | 3 colors of LED light                            |
|              | for flame, 10 colors LED fuel ember lights and 7 |

Flame brightness Media Overheat protection Accessories Production lead time Packing 3 colors of LED light flame, 10 colors LED fuel ember lights and lights 5 levels White logs +small crystals (clear+ black) + Yes Hardware kits 40 days Neutral packing